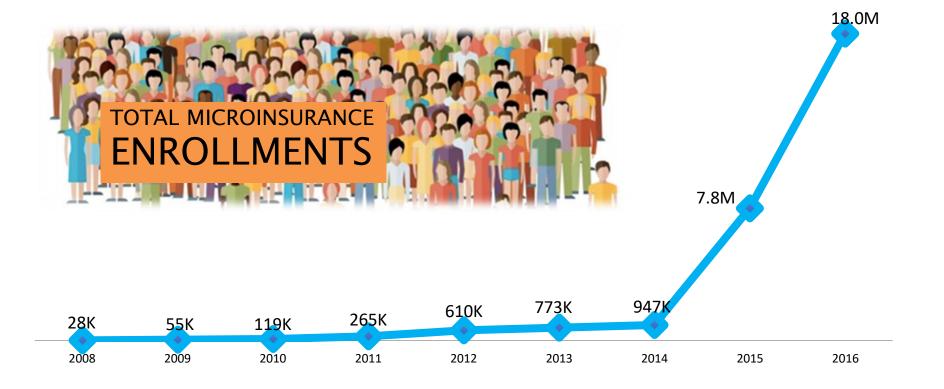

# Bundling Crop and Microinsurance Products to Credit

Geric G. Laude CARD Pioneer Microinsurance Inc.

Global Index Insurance Facility

WORLD BANK GROUP

| Premiums<br>In PHP |      | 12.9M | 30.2M | 56.4M | 140.0M | 198.7M | 261.9M | 543.6M | 926.8M |
|--------------------|------|-------|-------|-------|--------|--------|--------|--------|--------|
| Premiums<br>In USD | 134K | 258K  | 604K  | 1.1M  | 2.8M   | 3.9M   | 5.2M   | 10.9M  | 18.5M  |