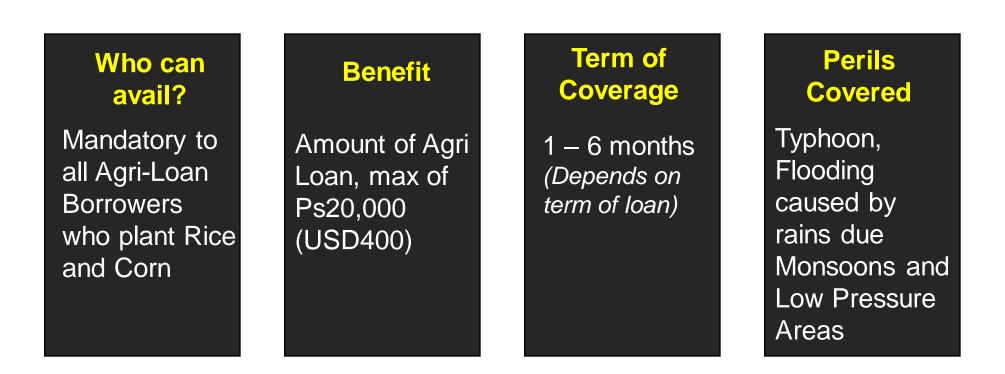

## **Binhi Crop Insurance**

#### **Premium: 6-10% of the Sum Insured**

## **Binhi Crop Insurance**

Global Index Insurance Facility