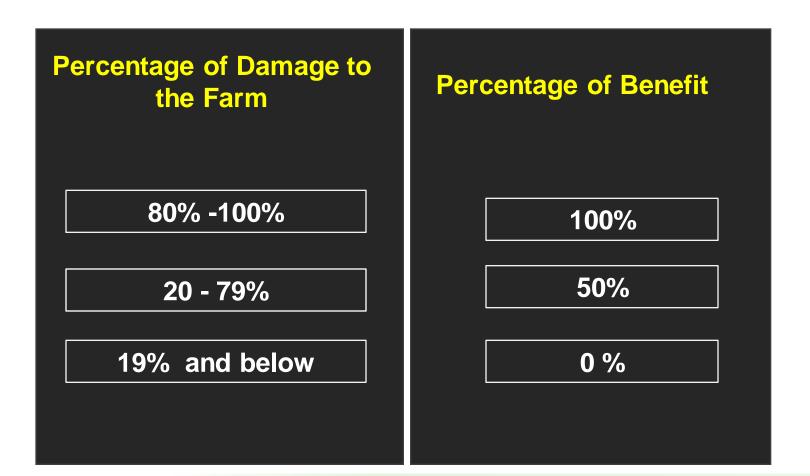

## **Binhi Crop Insurance**

#### **Premium: 6-10% of the Sum Insured**

## **Binhi Crop Insurance**

Global Index Insurance Facility