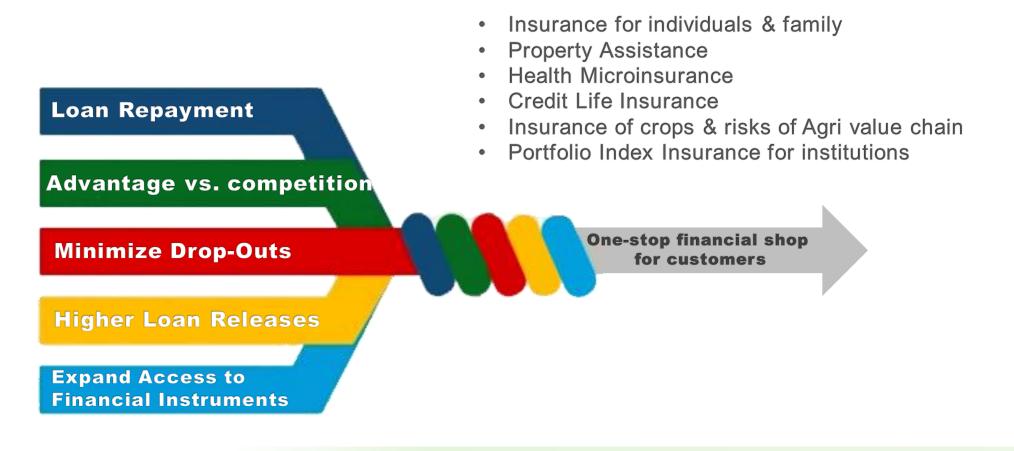

### Value of Bundling Microinsurance with Credit

Global Index Insurance Facility

WORLD BANK GROUP

### **Bundling Microinsurance with Credit**